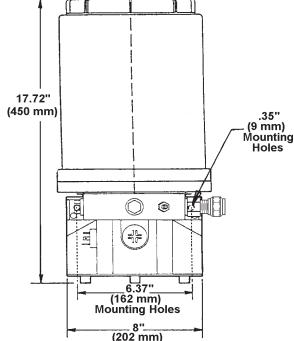

## **SPECIFICATIONS**

| Electrical Requirements |                                         |
|-------------------------|-----------------------------------------|
| Model 94812             | 12 VDC @ 3.5 amps                       |
| Model 94824             | 24 VDC @ 2 amps                         |
| ©Enclosure Rating       | IP 6K9K - Protected from water          |
|                         | sprayed in all directions.              |
| On Time                 | 2 minutes minimum                       |
|                         | 30 minutes maximum                      |
|                         | in 2 minute increments                  |
| Off Time                | 1 hour minimum                          |
|                         | 15 hours maximum                        |
|                         | in 1 hour increments                    |
| Pump Output             | 0.146 cu. in./min (2.4 cm/min)          |
| Outlet Connection       | 1/8" NPT (female)                       |
| Maximum Recommended     |                                         |
| Operating Pressure      |                                         |
| Reservoir Capacity      | 488 cu. in. (8000 cc)                   |
| Lubricant               | Greases up to NLGI grade 2              |
|                         | (depending on the operating             |
|                         | temperature and type of lubricant)      |
| Temperature Range       | - 13°F(-25°C) to +158°F(+70°C)          |
| Pressure Relief Valve   | , , , , , , , , , , , , , , , , , , , , |
|                         |                                         |

## **DESCRIPTION**

The chassis lube pump is electrically operated and used in a progressive type centralized lubrication system. The pump consists of a pump housing, electric gear motor, a timer and a plastic reservoir with stirring paddle. The high operating pressure allows the pump to supply lubricant up to NLGI #2 grease.

#### MOUNTING THE PUMP

Select an easily accessible place of installation which allows access to the timer and lubricant reservoir filler fitting. The pump must be mounted vertically on an even surface by means of three bolts. (See Fig. 1 on page 3.)