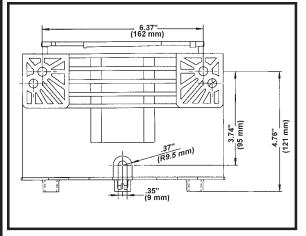

#### MOUNTING THE PUMP

Select an easily accessible place of installation which allows access to the timer and lubricant reservoir filler fitting. The pump must be mounted vertically on an even surface by means of three bolts. (See Fig. 1 on page 3.)