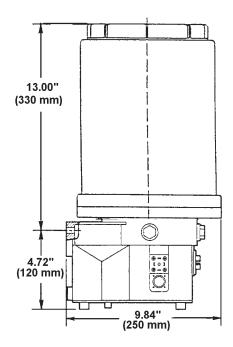

## **SPECIFICATIONS**

| Electrical Requirements |                                         |
|-------------------------|-----------------------------------------|
| Model 94812             | 12 VDC @ 3.5 amps                       |
| Model 94824             | 24 VDC @ 2 amps                         |
| ©Enclosure Rating       | IP 6K9K - Protected from water          |
|                         | sprayed in all directions.              |
| On Time                 | 2 minutes minimum                       |
|                         | 30 minutes maximum                      |
|                         | in 2 minute increments                  |
| Off Time                | 1 hour minimum                          |
|                         | 15 hours maximum                        |
|                         | in 1 hour increments                    |
| Pump Output             | 0.146 cu. in./min (2.4 cm/min)          |
| Outlet Connection       | 1/8" NPT (female)                       |
| Maximum Recommended     |                                         |
| Operating Pressure      |                                         |
| Reservoir Capacity      | 488 cu. in. (8000 cc)                   |
| Lubricant               | Greases up to NLGI grade 2              |
|                         | (depending on the operating             |
|                         | temperature and type of lubricant)      |
| Temperature Range       | - 13°F(-25°C) to +158°F(+70°C)          |
| Pressure Relief Valve   | , , , , , , , , , , , , , , , , , , , , |
|                         |                                         |

## **DESCRIPTION**

The chassis lube pump is electrically operated and used in a progressive type centralized lubrication system. The pump consists of a pump housing, electric gear motor, a timer and a plastic reservoir with stirring paddle. The high operating pressure allows the pump to supply lubricant up to NLGI #2 grease.

#### MOUNTING THE PUMP

Select an easily accessible place of installation which allows access to the timer and lubricant reservoir filler fitting. The pump must be mounted vertically on an even surface by means of three bolts. (See Fig. 1 on page 3.)