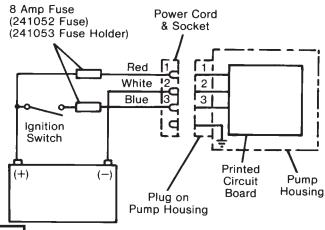

#### **ELECTRICAL CONNECTIONS**

Connect black power cord as follows:

Red wire connects to 8 amp fuse then to Battery (+).

White wire connects to Battery (-).

**Blue wire** connects to 8 amp fuse, to ignition switch, then to Battery (+).