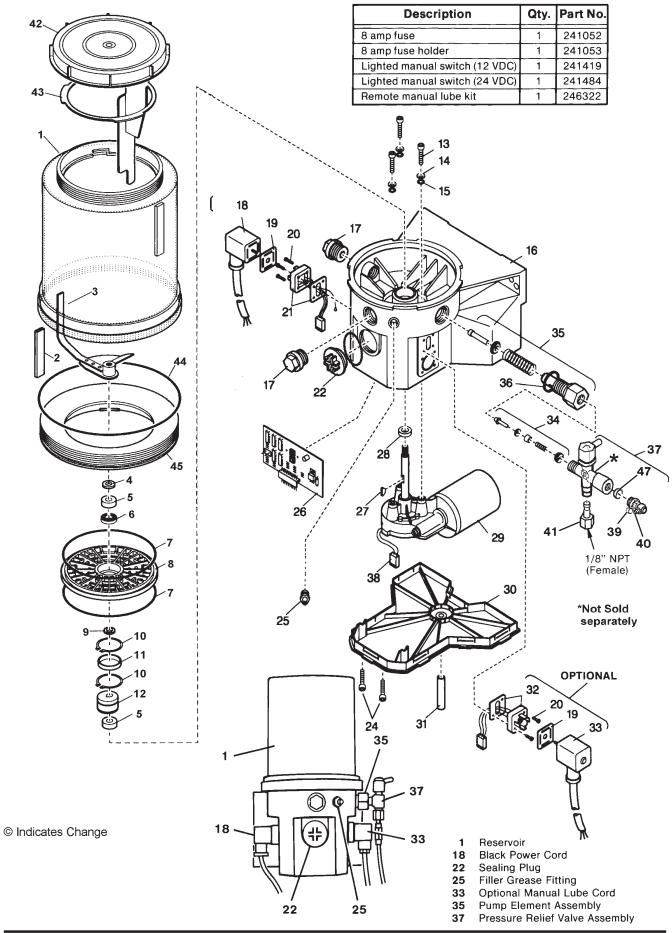

## **DESCRIPTION**

The chassis lube pump is electrically operated and used in a progressive type centralized lubrication system. The pump consists of a pump housing, electric gear motor, a timer and a plastic reservoir with stirring paddle. The high operating pressure allows the pump to supply lubricant up to NLGI #2 grease.

## TO FILL RESERVOIR

Fill the reservoir through the grease fitting located at the base of the reservoir, using a hand operated grease pump. Refill reservoir when grease reaches "MIN" mark located on the reservoir. Fill the reservoir up to the "MAX" mark located on the reservoir.

## TO PRIME SYSTEM

Pump & Supply Line: After reservoir has been filled with recommended lubricant, loosen the supply line fitting. Operate the pump until lubricant flows from outlet, then tighten fitting.

#### **ELECTRICAL CONNECTIONS**

Connect black power cord as follows:

Red wire connects to 8 amp fuse then to Battery (+).

White wire connects to Battery (-).

**Blue wire** connects to 8 amp fuse, to ignition switch, then to Battery (+).